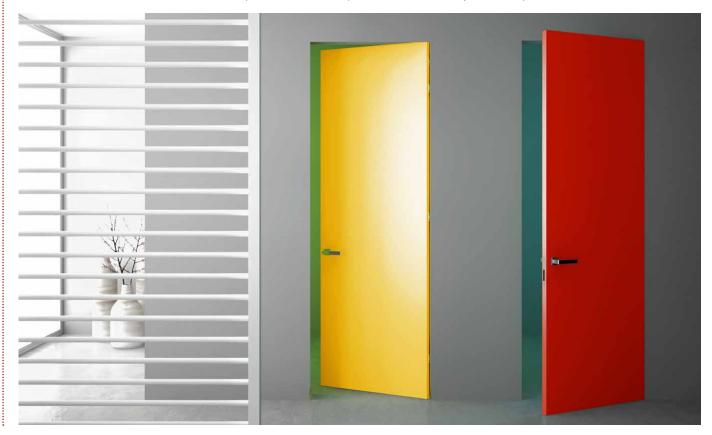

#### Lacquered hinged doors

The invisible-door products can be lacquered in white or in any other sample color.

-Sliding doors