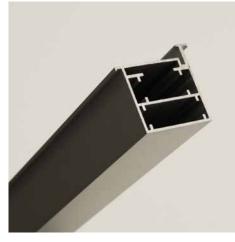

For further informations please visit www.invisible-door.com

aluminium frame

adjustable hinges

magnetic lock

For further informations please visit www.invisible-door.com

extruded aluminium frame

adjustable hinge

#### Available sizes

Invisible wardrobes can be custom-made, with doors up to 60cm x 270 cm, without limits in the number of doors provided.

For further informations please visit www.invisible-door.com

extruded aluminium frame