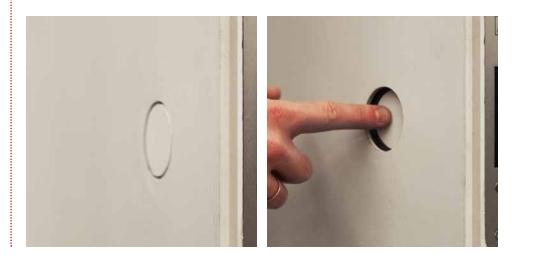

#### Flush door 80x210 with invisible handle lined with wallpaper

The invisible handle guarantees extreme formal cleansing, maximizing the features of the invisible-door panel.