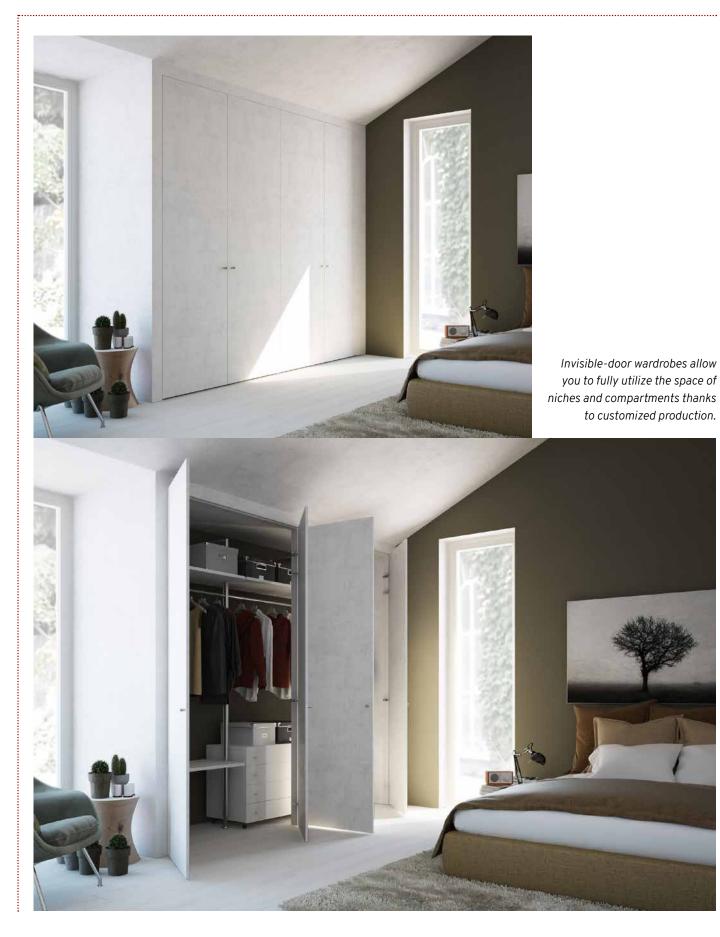

# Invisible wardrobes

Invisible wardrobes are designed to close large compartments such as closet cabinets, storerooms or dispensers.

Each panel comes with a 19 mm MDF panel, aluminum profile and adjustable hinges. The customer can choose the closing system.

#### Available sizes

Invisible wardrobes can be custom-made, with doors up to 60cm x 270 cm, without limits in the number of doors provided.

For further informations please visit www.invisible-door.com

extruded aluminium frame

### 4 doors invisible wardrobe