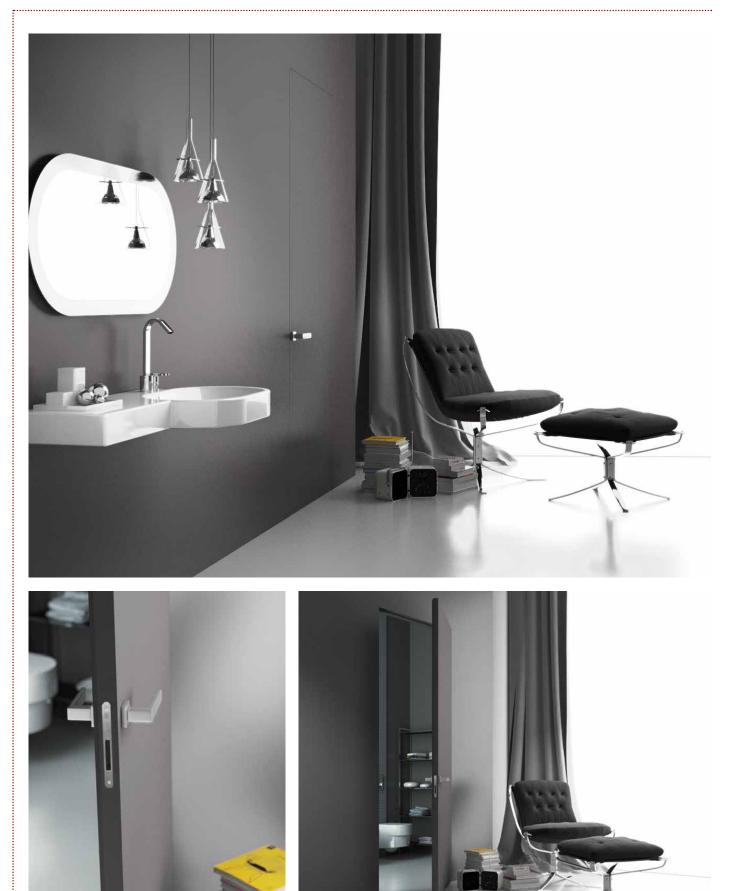

# Hinged door

The Invisible-door flush hinged door is the ideal product for a seamless wall to door continuity, thanks to a frame perfectly integrated with both masonry and plasterboard, to the use of rollaway adjustable hinges and total lack of external door frames

#### **Finishes**

It is proposed standard with a protective water based prime coat, leaving up to the client or designer's expressive freedom the decision if finishing it like the wall it is built in or enhancing its geometry with special finishing and covering. Upon request the door is supplied lacquered or in wood.

#### Available sizes

Our invisible hinged door is available in standard sizes (600-700-800 mm width and 2100 mm height), guaranteeing maximum convenience, and in customized sizes for total design freedom. Full height models are also available, as well as models without upper beam, pivot doors and double door panel types.

For further informations please visit www.invisible-door.com

aluminium frame

adjustable hinges

magnetic lock