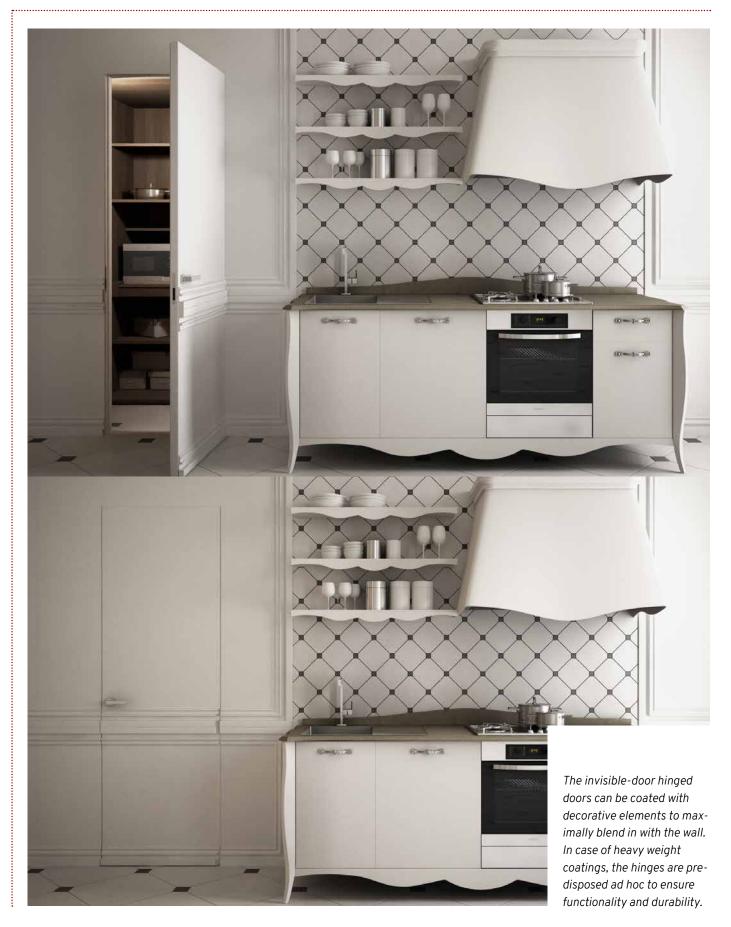

#### Storage wall with flush access panels

.....

The versions vary in the number of doors and the type of opening available. The invisible-door technical staff is at your disposal to suggest the best solution.