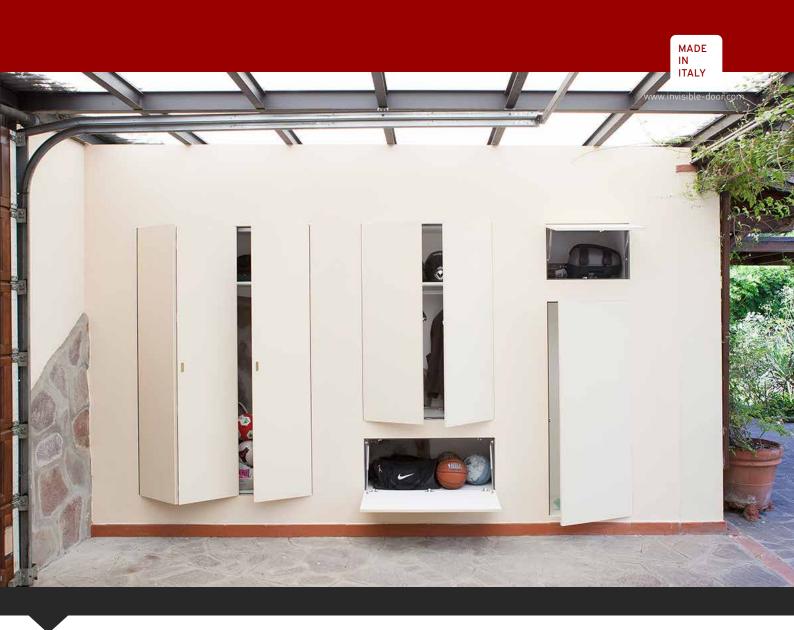

#### Storage wall with flush access panels

.....

The versions vary in the number of doors and the type of opening available. The invisible-door technical staff is at your disposal to suggest the best solution.

# Invisible wardrobes

Invisible wardrobes are designed to close large compartments such as closet cabinets, storerooms or dispensers.

Each panel comes with a 19 mm MDF panel, aluminum profile and adjustable hinges. The customer can choose the closing system.

### 4 doors invisible wardrobe