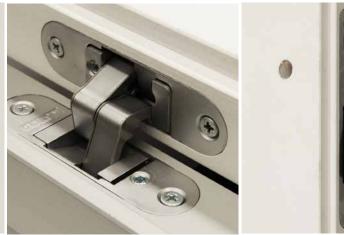

# Hinged door

The Invisible-door flush hinged door is the ideal product for a seamless wall to door continuity, thanks to a frame perfectly integrated with both masonry and plasterboard, to the use of rollaway adjustable hinges and total lack of external door frames

For further informations please visit www.invisible-door.com

aluminium frame

adjustable hinges

magnetic lock

For further informations please visit www.invisible-door.com

extruded aluminium frame

adjustable hinge