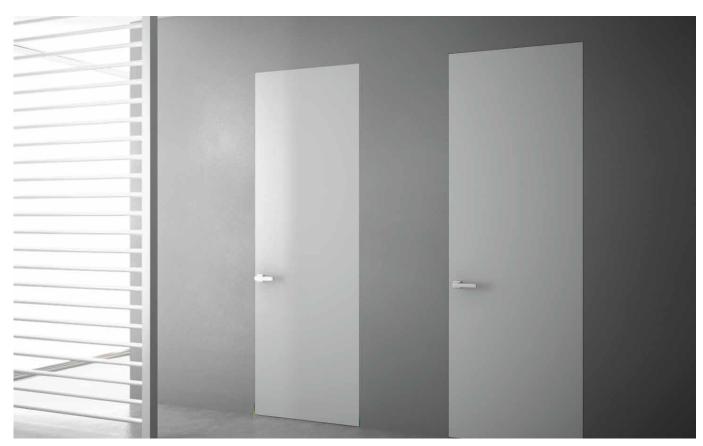

# Hinged door

The Invisible-door flush hinged door is the ideal product for a seamless wall to door continuity, thanks to a frame perfectly integrated with both masonry and plasterboard, to the use of rollaway adjustable hinges and total lack of external door frames

#### **Finishes**

It is proposed standard with a protective water based prime coat, leaving up to the client or designer's expressive freedom the decision if finishing it like the wall it is built in or enhancing its geometry with special finishing and covering. Upon request the door is supplied lacquered or in wood.