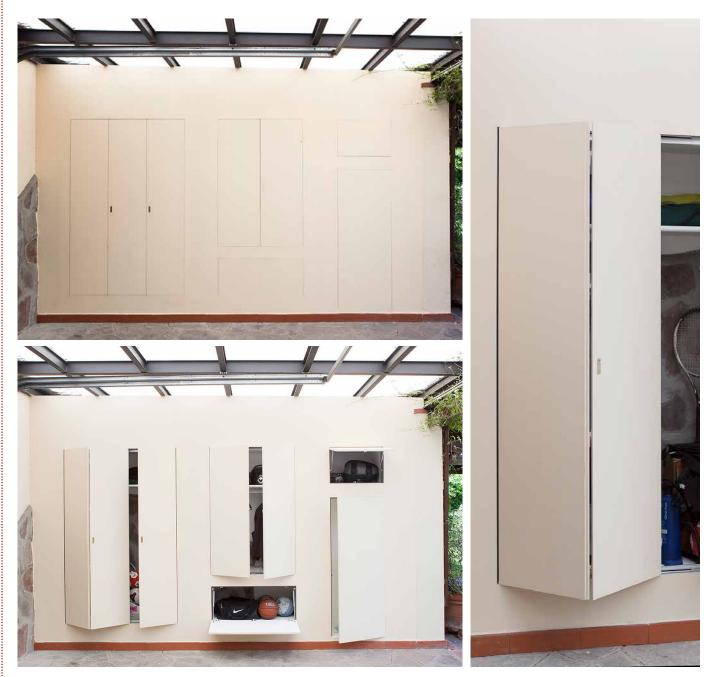

#### Storage wall with flush access panels

.....

The versions vary in the number of doors and the type of opening available. The invisible-door technical staff is at your disposal to suggest the best solution.

# Invisible wardrobes

Invisible wardrobes are designed to close large compartments such as closet cabinets, storerooms or dispensers.

Each panel comes with a 19 mm MDF panel, aluminum profile and adjustable hinges. The customer can choose the closing system.

### 4 doors invisible wardrobe