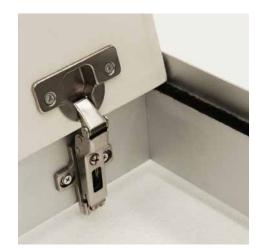

# Hinged door

The Invisible-door flush hinged door is the ideal product for a seamless wall to door continuity, thanks to a frame perfectly integrated with both masonry and plasterboard, to the use of rollaway adjustable hinges and total lack of external door frames

#### Available sizes

Our invisible hinged door is available in standard sizes (600-700-800 mm width and 2100 mm height), guaranteeing maximum convenience, and in customized sizes for total design freedom. Full height models are also available, as well as models without upper beam, pivot doors and double door panel types.

For further informations please visit www.invisible-door.com

aluminium frame

adjustable hinges

magnetic lock