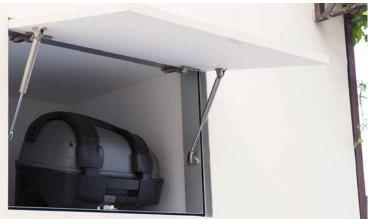

## Access panels

The invisible *invisible-door* access panel enables to close recesses and technical spaces keeping a seamless continuity between wall and panel, thanks to a frame that perfectly integrates with both masonry and plasterboard and to the use of rollaway adjustable hinges.

Each panel comes with a 19 mm MDF panel, aluminum profile and adjustable hinges. The customer can choose the closing system.

#### Available sizes

The Invisible-door access panel is available customized up to 1500 mm width and 2700 mm height, with pulling openings on the right and on the left, both in single or double leaf model.