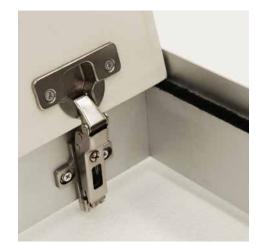

# Hinged door

The Invisible-door flush hinged door is the ideal product for a seamless wall to door continuity, thanks to a frame perfectly integrated with both masonry and plasterboard, to the use of rollaway adjustable hinges and total lack of external door frames

## Access panels

The invisible *invisible-door* access panel enables to close recesses and technical spaces keeping a seamless continuity between wall and panel, thanks to a frame that perfectly integrates with both masonry and plasterboard and to the use of rollaway adjustable hinges.

# Invisible wardrobes

Invisible wardrobes are designed to close large compartments such as closet cabinets, storerooms or dispensers.

Each panel comes with a 19 mm MDF panel, aluminum profile and adjustable hinges. The customer can choose the closing system.