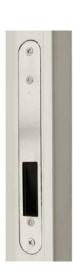

For further informations please visit www.invisible-door.com

aluminium frame

adjustable hinges

magnetic lock

#### Flush door 80x210 with invisible handle lined with wallpaper

The invisible handle guarantees extreme formal cleansing, maximizing the features of the invisible-door panel.