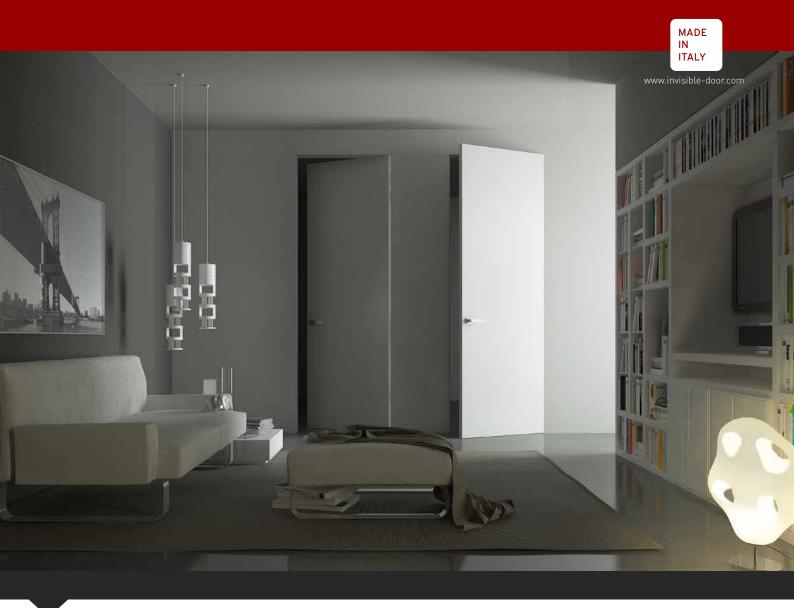

# Hinged door

The Invisible-door flush hinged door is the ideal product for a seamless wall to door continuity, thanks to a frame perfectly integrated with both masonry and plasterboard, to the use of rollaway adjustable hinges and total lack of external door frames

#### Available sizes

Our invisible hinged door is available in standard sizes (600-700-800 mm width and 2100 mm height), guaranteeing maximum convenience, and in customized sizes for total design freedom. Full height models are also available, as well as models without upper beam, pivot doors and double door panel types.

For further informations please visit www.invisible-door.com

aluminium frame

adjustable hinges

magnetic lock