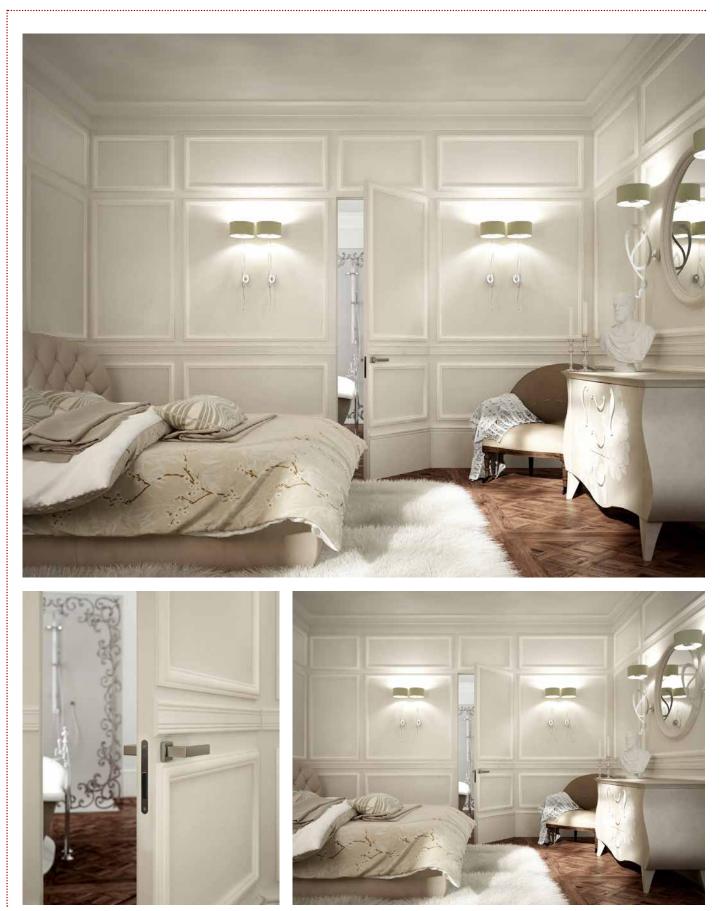

#### *Hinged door 80x210 with decorative frames*

#### Hinged door 70x210 integrated in the boiserie

#### Lacquered hinged doors

The invisible-door products can be lacquered in white or in any other sample color.

-Sliding doors