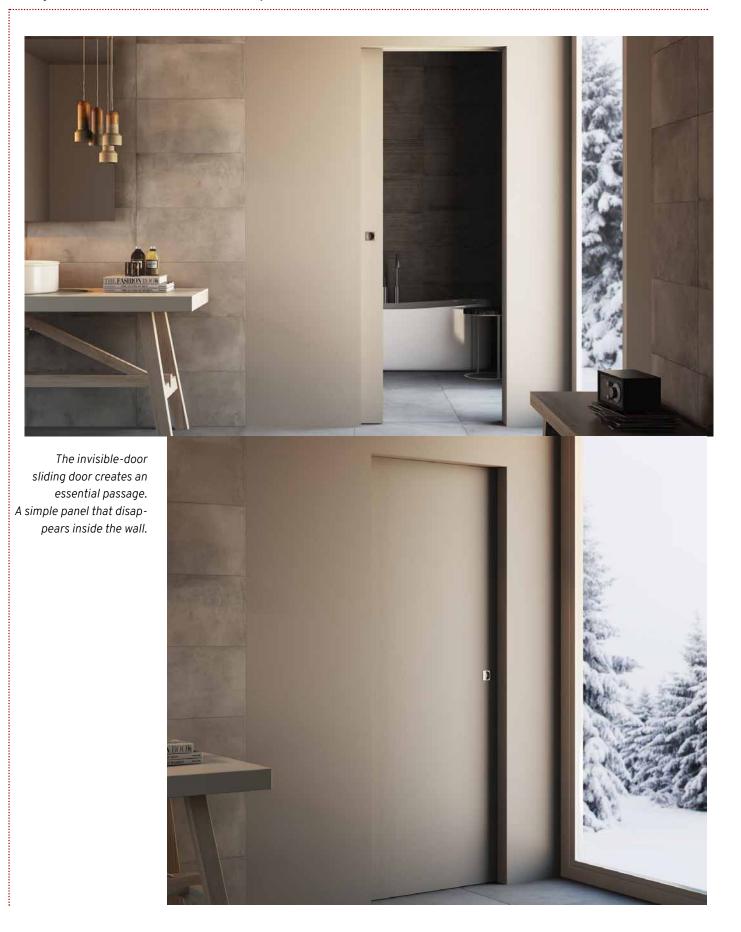

# Sliding door

The Invisible-door sliding door is the ideal solution to eliminate the presence of the door casings. The door slides completely into the wall with a silent and fluid movement guaranteed by the proven pocket door frame.

#### **Finishes**

It is proposed standard with a protective water based prime coat, ready to be painted or covered with wallpapers.

Upon request the door is supplied lacquered or in wood.

#### Dimensioni disponibili

Our invisible sliding door is available in standard sizes (600-700-800 mm width and 2100 mm height), guaranteeing maximum convenience, and in customized sizes for total design freedom.

For further informations please visit www.invisible-door.com