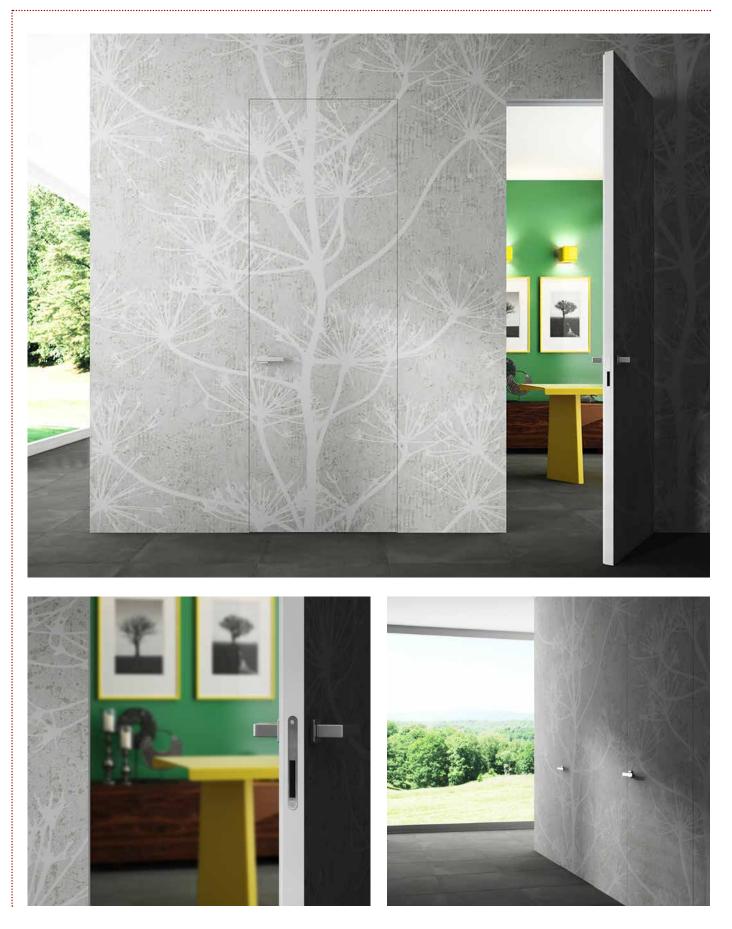

#### Flush door 80x210 with invisible handle lined with wallpaper

#### Flush door 80x210 with invisible handle lined with wallpaper

The invisible handle guarantees extreme formal cleansing, maximizing the features of the invisible-door panel.