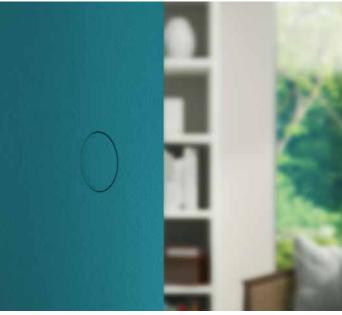

#### Flush door 80x210 with invisible handle lined with wallpaper

#### Flush door 80x210 with invisible handle lined with wallpaper

The invisible handle guarantees extreme formal cleansing, maximizing the features of the invisible-door panel.