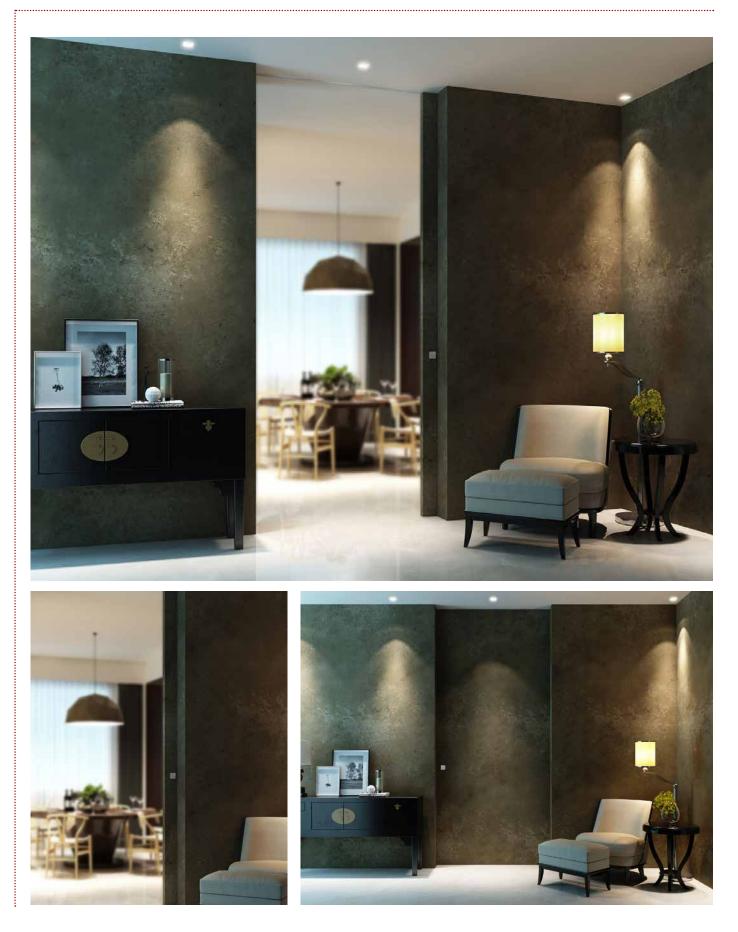

# Hinged door

The Invisible-door flush hinged door is the ideal product for a seamless wall to door continuity, thanks to a frame perfectly integrated with both masonry and plasterboard, to the use of rollaway adjustable hinges and total lack of external door frames

#### **Finishes**

It is proposed standard with a protective water based prime coat, leaving up to the client or designer's expressive freedom the decision if finishing it like the wall it is built in or enhancing its geometry with special finishing and covering. Upon request the door is supplied lacquered or in wood.

#### Available sizes

Our invisible hinged door is available in standard sizes (600-700-800 mm width and 2100 mm height), guaranteeing maximum convenience, and in customized sizes for total design freedom. Full height models are also available, as well as models without upper beam, pivot doors and double door panel types.

For further informations please visit www.invisible-door.com

aluminium frame

adjustable hinges

magnetic lock