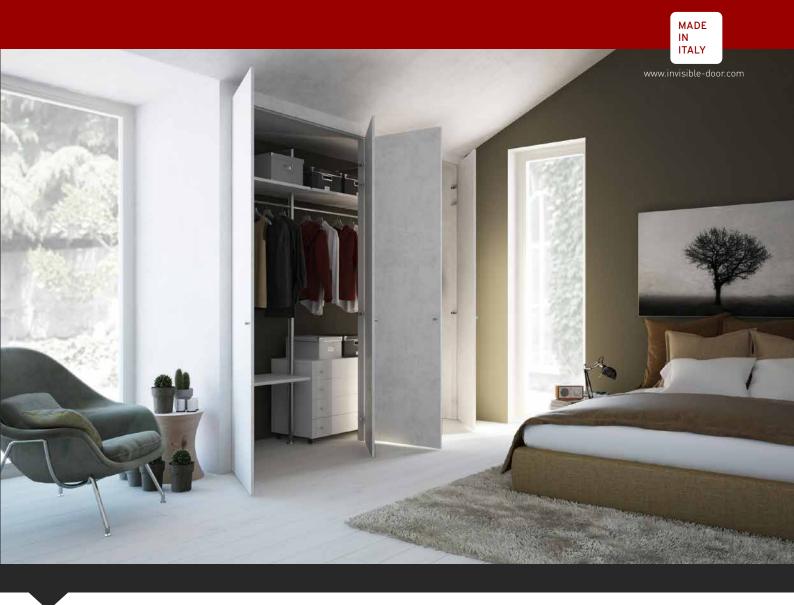

# Invisible wardrobes

Invisible wardrobes are designed to close large compartments such as closet cabinets, storerooms or dispensers.

Each panel comes with a 19 mm MDF panel, aluminum profile and adjustable hinges. The customer can choose the closing system.

#### Available sizes

Invisible wardrobes can be custom-made, with doors up to 60cm x 270 cm, without limits in the number of doors provided.

For further informations please visit www.invisible-door.com

extruded aluminium frame