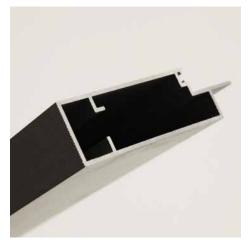

For further informations please visit www.invisible-door.com

extruded aluminium frame

adjustable hinge

#### Available sizes

Invisible wardrobes can be custom-made, with doors up to 60cm x 270 cm, without limits in the number of doors provided.

For further informations please visit www.invisible-door.com

extruded aluminium frame