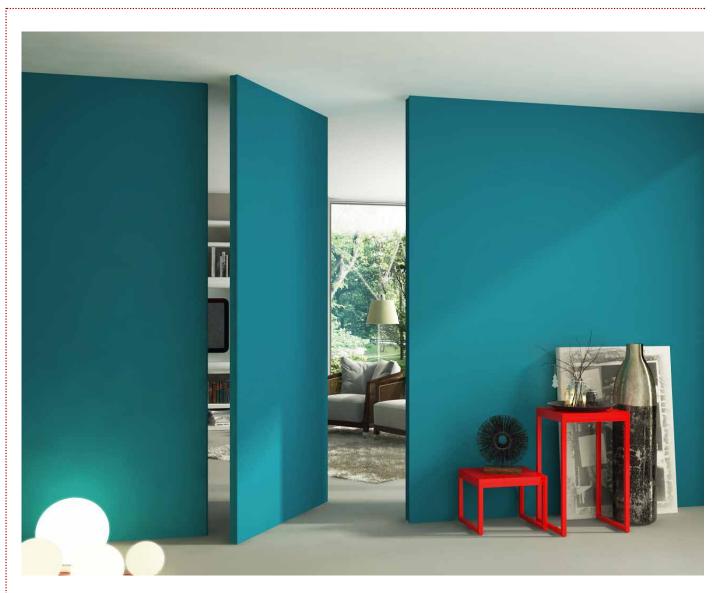

# Hinged door

The Invisible-door flush hinged door is the ideal product for a seamless wall to door continuity, thanks to a frame perfectly integrated with both masonry and plasterboard, to the use of rollaway adjustable hinges and total lack of external door frames

#### Available sizes

Our invisible hinged door is available in standard sizes (600-700-800 mm width and 2100 mm height), guaranteeing maximum convenience, and in customized sizes for total design freedom. Full height models are also available, as well as models without upper beam, pivot doors and double door panel types.