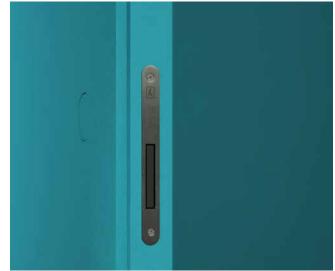

## Access panels

The invisible *invisible-door* access panel enables to close recesses and technical spaces keeping a seamless continuity between wall and panel, thanks to a frame that perfectly integrates with both masonry and plasterboard and to the use of rollaway adjustable hinges.

Each panel comes with a 19 mm MDF panel, aluminum profile and adjustable hinges. The customer can choose the closing system.

#### Available sizes

The Invisible-door access panel is available customized up to 1500 mm width and 2700 mm height, with pulling openings on the right and on the left, both in single or double leaf model.